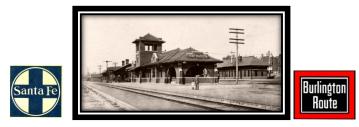

Please detach this side of the form & send it into the address provided on the back of the form. Keep the remainder for your records.

Santa Fe Railway Historical & Modeling Society & the North Lee County Historical Society Of Fort Madison, Iowa 3rd Annual Historic Trains, Tracks & Modeling Meet Saturday, April 12, 2014 - from 9 am to 5 pm Pre-registration with our form is encouraged, as seating is limited. Check in begins at 5:00 PM, Friday, April 11, 2014, during our open house at our museum complex. The complex consists of the Historic Santa Fe Railway Depot and the Chicago, Burlington &

Quincy Railroad Depot, 806 10<sup>th</sup> Street, near the corner of Business Route 61, Avenue H and 10<sup>th</sup> Street, next to downtown Fort Madison, Iowa.

<u>9:00 am</u> Saturday Swap meet with vendors will be located in the city Pavilion at 902 Riverview Drive in Riverview Park turn in at the corner of  $6^{th}$  Street and Avenue H by the Santa Fe 2913.