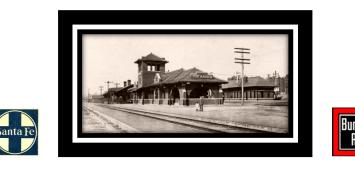

Please detach this side of the form & send it into the address provided on the back of the form. Keep the remainder for your records.

Santa Fe Railway Historical & Modeling Society & the North Lee County Historical Society Of Fort Madison, Iowa 3rd Annual Historic Trains, Tracks & Modeling Meet Saturday, April 12, 2014 - from 9 am to 5 pm Pre-registration with our form is encouraged, as seating is limited. Check in begins at 5:00 PM, Friday, April 11, 2014, during our open house at our museum complex. The complex consists of the Historic Santa Fe Railway Depot and the Chicago, Burlington &

Quincy Railroad Depot, 806 10<sup>th</sup> Street, near the corner of Business Route 61, Avenue H and 10<sup>th</sup> Street, next to downtown Fort Madison, Iowa.

<u>9:00 am</u> Saturday Swap meet with vendors will be located in the city Pavilion at 902 Riverview Drive in Riverview Park turn in at the corner of  $6^{th}$  Street and Avenue H by the Santa Fe 2913.